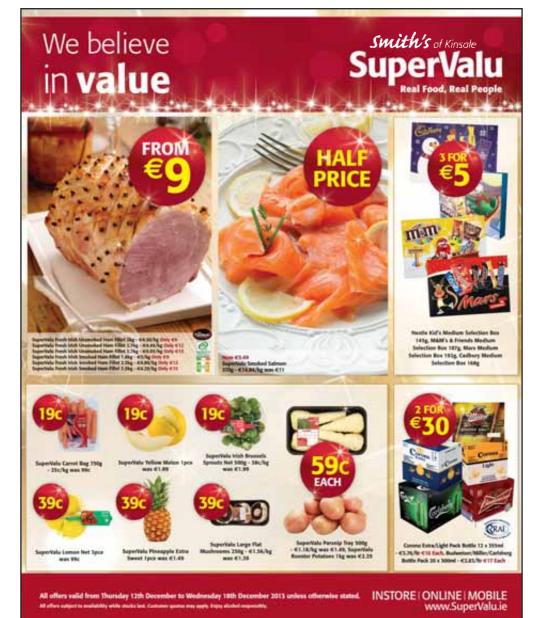

O'Riordan, 9.30pm.

CÉILÍ FIT: White Lady Hotel, 8.30pm - 10.30pm. DALTONS BAR: Traditional Irish Music. CHILDRENS' CHOIR PRACTICE: St. John the Baptist Church, 5.30pm - 6.30pm. SEANACHAI: All day:

Vinyl on the Decks.

### TUES 17th DEC

BLUE HAVEN: Sonnie & Friends, 9.30pm. SEANACHAI: Singing Session,

6.30pm - 9.00pm.

### WED 18th DEC

BLUE HAVEN: Niall McCabe, 9.30pm. K-CORD: Carol Singing at Actons Hotel, 11am - 12.30pm. KINSALE CHRISTMAS CRAFT FAIR: Temperance Hall, 10am - 4.30pm. SEANACHAI: Trad Session, 9.00 - 11.30pm.

**SPANIARD BAR:** Easy Folk with Joe, 9.30pm.

### **THURS 19th DEC**

BACCHUS NIGHTCLUB: DJ Mark, 11.30pm. BLUE HAVEN: Old No. 7, 9.30pm. FOLKHOUSE: S.G.s, 9.30pm. SEANACHAI: Open Mic Night. WHITE HOUSE: Shane & Friends, 9pm.

E

51 www.facebook.com/KinsaleNews



Phone: 021 4772843 Fax: 021 4773137 Email: kinsale@supervalu.ie Online: shop.supervalu.ie Opening Times: Monday - Saturday 8:00am - 9:00pm Sunday 8:30am - 9:00pm



www.kinsaleadvertiser.com

...find us!