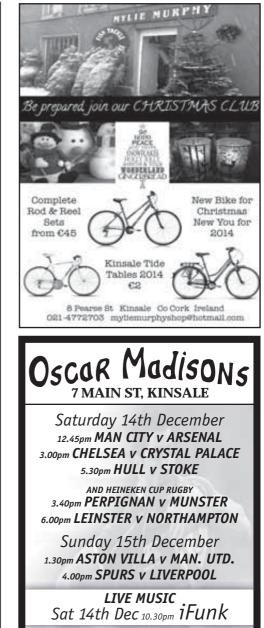

### SAT 14th DEC

ACTONS: Christmas Party Night. ARMADA BAR: Live Music BACCHUS NIGHTCLUB: DJ Sean, 11.30pm. BLUE HAVEN: Sons of Steve McQueen, 10pm. BOOKSTÓR: Christmas Storytime Spectacular, 11am. BULMAN BAR: The SGs. 10pm. CAROL SINGING: In aid of the RNLI. 3pm at SuperValu. FOLKHOUSE: Fantasy Jam Band, 10pm. HAMLETS: Crazy Chester. HUNTSMAN BAR: Christmas Jumper Party. KINSALF LIONS CLUB ANNUAL FOOD APPEAL: At SuperValu and Eurospar all day. KITTY O'SÉ'S: Liam O & Ger. 10.30pm. LORD KINGSALE: Kevin McSweeney. O HOLY NIGHT CONCERT: St.John the Baptist Church, 8pm.

OSCAR MADISONS: iFunk, 10.30pm. SEANACHAI: Trad with Tony Dunne & Co. 8.30pm. Bellyman, 11.30pm. SILENT BANJO: 3 Piece Suite, 10.30pm. SPANIARD BAR: For Folk Sake, 10pm. WHITE HOUSE: Grainne Long, 10.30pm.