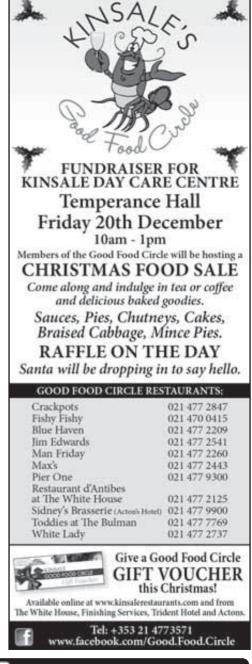

## Kinsale Golf Club Pro Shop Christmas Crackers

#### **For Dad**

| Callaway Box Set,                 |      |
|-----------------------------------|------|
| Towel, Balls, Tees and Pint Glass | €25  |
| P.G.A. Tour 6 foot Ball Retriever | €20  |
| P.G.A. Tour 6 foot Putting Mat    | €25  |
| Callaway Winter Mitts             | €20  |
| G.P.S. Devices from               | €120 |

#### For Mom

| Kartel Polo Necks     | were €40 now €25 |
|-----------------------|------------------|
| Adidas Fleece Jackets | were €80 now €60 |
| Kartel Cords          | were €60 now €45 |
| Ashworth Sweaters     | were €70 now €35 |

### **For Kids**

|    | Junior Half Sets of Clubs:  |     |
|----|-----------------------------|-----|
| 25 | Age 4-12 from               | €60 |
| 20 | Junior Golf Shoes All sizes | €30 |
| 25 | Junior Golf Gloves          | €10 |
| 20 | Plus many more haragins     |     |

Plus many more bargains and stocking fillers.

Lesson vouchers available. €25 per lesson or 5 for €100

Shop Open 7 Days a week CONTACT PRO SHOP P.G.A. Professional Ger Broderick: 021 477 3258

Kinsale Advertiser 021 477 4313 6 Email: info@kinsaleadvertiser.com